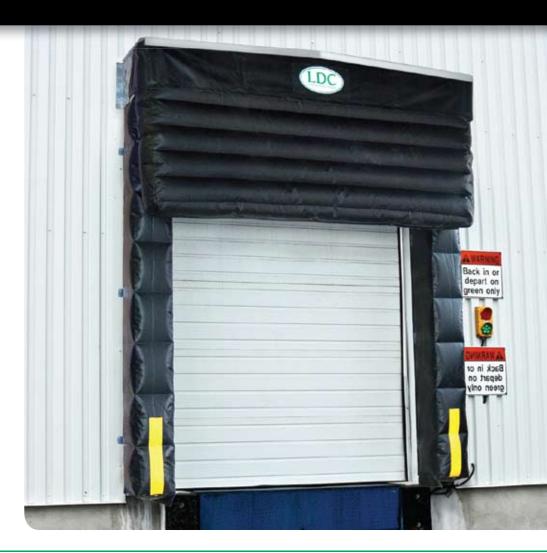

Generally designed to suit 8' wide x 10' high openings. The series D350 service a large variety of trailer heights. This unit minimizes pressure against the building wall from an incoming trailer as the unit is inflated after the trailer has docked.

A unique internal baffle system in the vertical air bags creates a square faced design that increases the contact area against the back of the trailer. An internal retraction spring allows the header air bag to be fully retracted when not in use to prevent damage from incoming trailers.

# LDC offers a wide variety of custom inflatables to satisfy your dock requirements

- Square faced design creates larger contact area against truck
- Pressure treated non-rot wood framing
- 24" yellow guide stripes for accurate truck placement
- Translucent polyethylene sheeting on head frame allows light into dock area
- Internal retraction spring with external adjustment
- Custom sizes and projections available
- Available in 22 oz
   Hi-Tear Vinyl or rugged
   16 oz Hi-Tear Hypalon