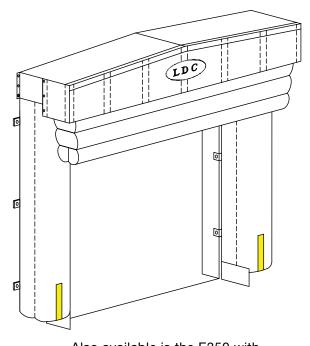

Generally designed to suit 8' wide x 10' high openings. The series D350 service a large variety of trailer heights. This unit minimizes pressure against the building wall from an incoming trailer as the unit is inflated after the trailer has docked.

A unique internal baffle system in the vertical air bags creates a square faced design that increases the contact area against the back of the trailer. An internal retraction spring allows the header air bag to be fully retracted when not in use to prevent damage from incoming trailers.

# LDC offers a wide variety of custom inflatables to satisfy your dock requirements

- Square faced design creates larger contact area against truck
- Pressure treated non-rot wood framing
- 24" yellow guide stripes for accurate truck placement
- Translucent polyethylene sheeting on head frame allows light into dock area
- Internal retraction spring with external adjustment
- Custom sizes and projections available
- Available in 22 oz
   Hi-Tear Vinyl or rugged
   16 oz Hi-Tear Hypalon

Also available is the E350 with bubble design on header and sides