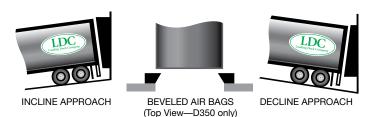

Generally designed to suit 8' wide x 10' high openings. The series D350 service a large variety of trailer heights. This unit minimizes pressure against the building wall from an incoming trailer as the unit is inflated after the trailer has docked.

A unique internal baffle system in the vertical air bags creates a square faced design that increases the contact area against the back of the trailer. An internal retraction spring allows the header air bag to be fully retracted when not in use to prevent damage from incoming trailers.