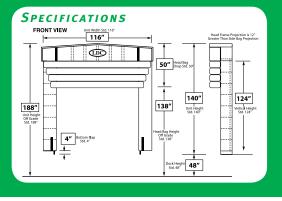

Generally designed to suit 8' wide x 10' high openings. The series D350 service a large variety of trailer heights. This unit minimizes pressure against the building wall from an incoming trailer as the unit is inflated after the trailer has docked.

A unique internal baffle system in the vertical air bags creates a square faced design that increases the contact area against the back of the trailer. An internal retraction spring allows the header air bag to be fully retracted when not in use to prevent damage from incoming trailers.

# LDC offers a wide variety of custom inflatables to satisfy your dock requirements

- Square faced design creates larger contact area against truck
- Pressure treated non-rot wood framing
- 24" yellow guide stripes for accurate truck placement
- Translucent polyethylene sheeting on head frame allows light into dock area
- Internal retraction spring with external adjustment
- Custom sizes and projections available
- Available in 22 oz
   Hi-Tear Vinyl or rugged
   16 oz Hi-Tear Hypalon