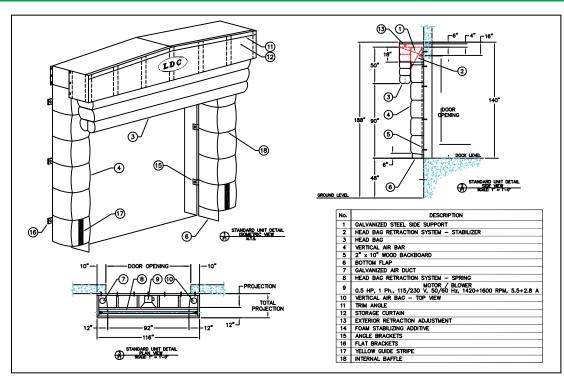

A unique internal baffle system in the vertical air bags creates a square faced design that increases the contact area against the back of the trailer. An internal retraction spring allows the header air bag to be fully retracted when not in use to prevent damage from incoming trailers.

# LDC offers a wide variety of custom inflatables to satisfy your dock requirements

- Square faced design creates larger contact area against truck
- Pressure treated non-rot wood framing
- 24" yellow guide stripes for accurate truck placement
- Translucent polyethylene sheeting on head frame allows light into dock area
- Internal retraction spring with external adjustment
- Custom sizes and projections available
- Available in 22 oz
   Hi-Tear Vinyl or rugged
   16 oz Hi-Tear Hypalon