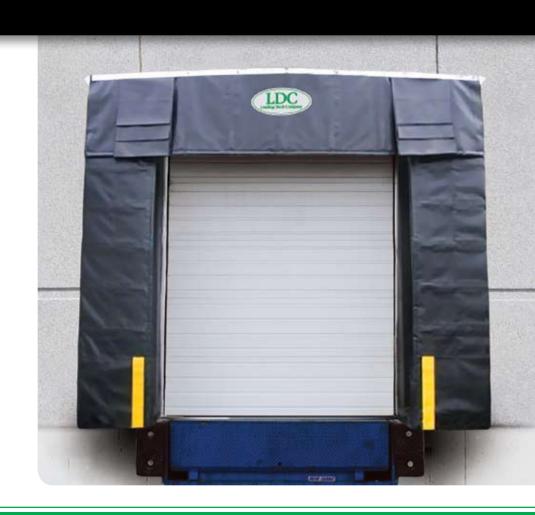

Generally designed for but not limited to 10' wide x 10' high openings. The series D600 is ideal for tailgate or standard trailers. The design of this unit allows the trailer to pass through the side and top curtains allowing full unrestricted access to the rear of the trailer when loading and unloading.

With no mechanical or adjustable parts, this unit is designed to prevent many of the problems that arise from conventional seals and shelters. With foam side frames and removable side curtains, this unit is ideal for virtually every application.

#### FULL ACCESS

The D600 unit is designed to allow full unrestricted access to the rear of the trailer preventing premature wear and tear caused by loading and unloading product.

#### FOAM FRAME

The foam frame vertical pads of the D600 shelter resist damage caused by off-centre trailer impact and returns to original form.

#### REMOVABLE SIDE CURTAINS

The side curtains can be easily removed to allow air flow into the building during warmer months and increase the life of the unit