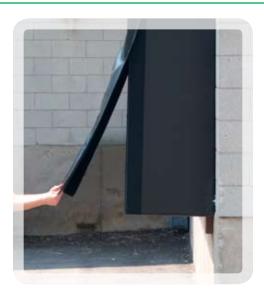

#### FOAM FRAME

The foam frame vertical pads of the D600 shelter resist damage caused by off-centre trailer impact and returns to original form.

#### REMOVABLE SIDE CURTAINS

The side curtains can be easily removed to allow air flow into the building during warmer months and increase the life of the unit