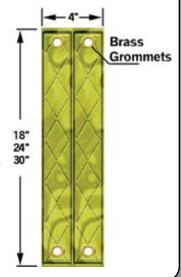

## PROTECT YOUR INVESTMENT

Guides" designed to ensure accurate truck placement.

This maintenance free product safely guides trailers to the docking position in poor visibility and low light level situations thereby reducing possible damage to product and

With LDC's "Reflective