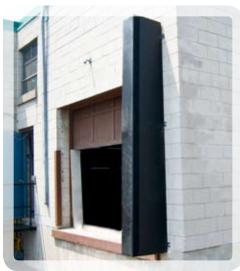

# **SERIES D600** Foam Frame Shelter

Generally designed for but not limited to 10' wide x 10' high openings. The series D600 is ideal for tailgate or standard trailers. The design of this unit allows the trailer to pass through the side and top curtains allowing full unrestricted access to the rear of the trailer when loading and unloading.

With no mechanical or adjustable parts, this unit is designed to prevent many of the problems that arise from conventional seals and shelters. With foam side frames and removable side curtains, this unit is ideal for virtually every application.

#### FULL ACCESS

The D600 unit is designed to allow full unrestricted access to the rear of the trailer preventing premature wear and tear caused by loading and unloading product.

#### FOAM FRAME

The foam frame vertical pads of the D600 shelter resist damage caused by off-centre trailer impact and returns to original form.