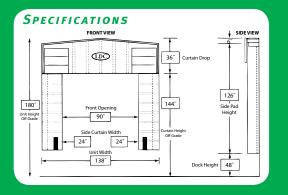

Generally designed for but not limited to 10' wide x 10' high openings. The series D600 is ideal for tailgate or standard trailers. The design of this unit allows the trailer to pass through the side and top curtains allowing full unrestricted access to the rear of the trailer when loading and unloading.

With no mechanical or adjustable parts, this unit is designed to prevent many of the problems that arise from conventional seals and shelters. With foam side frames and removable side curtains, this unit is ideal for virtually every application.

#### FULL ACCESS

The D600 unit is designed to allow full unrestricted access to the rear of the trailer preventing premature wear and tear caused by loading and unloading product.

#### FOAM FRAME

The foam frame vertical pads of the D600 shelter resist damage caused by off-centre trailer impact and returns to original form.

#### REMOVABLE SIDE CURTAINS

The side curtains can be easily removed to allow air flow into the building during warmer months and increase the life of the unit